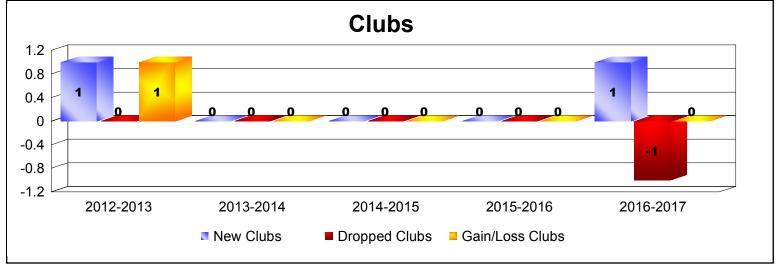

District 13 OH1 As of June 2017 Cumulative

| Year      | New<br>Clubs | Dropped<br>Clubs | Gain/<br>Loss<br>Clubs | New<br>Members | Charter<br>Members | Reinstate<br>Members | Transfer<br>Members | Total<br>Member<br>Added | Total<br>Members<br>Dropped | Gain/<br>Loss<br>Members |
|-----------|--------------|------------------|------------------------|----------------|--------------------|----------------------|---------------------|--------------------------|-----------------------------|--------------------------|
| 2012-2013 | 1            | 0                | 1                      | 134            | 25                 | 4                    | 3                   | 166                      | -168                        | -2                       |
| 2013-2014 | 0            | 0                | 0                      | 143            | 3                  | 5                    | 9                   | 160                      | -157                        | 3                        |
| 2014-2015 | 0            | 0                | 0                      | 123            | 2                  | 2                    | 5                   | 132                      | -161                        | -29                      |
| 2015-2016 | 0            | 0                | 0                      | 111            | 1                  | 5                    | 10                  | 127                      | -99                         | 28                       |
| 2016-2017 | 1            | -1               | 0                      | 136            | 27                 | 3                    | 2                   | 168                      | -192                        | -24                      |
| Average   | 0            | 0                | 0                      | 129            | 12                 | 4                    | 6                   | 151                      | -155                        | -5                       |