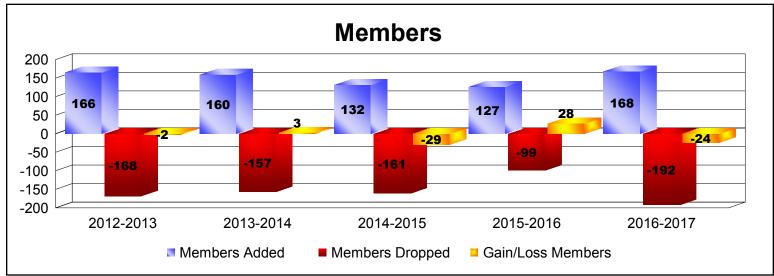

District 13 OH1 As of June 2017 Cumulative

| Year      | New<br>Clubs | Dropped<br>Clubs | Gain/<br>Loss<br>Clubs | New<br>Members | Charter<br>Members | Reinstate<br>Members | Transfer<br>Members | Total<br>Member<br>Added | Total<br>Members<br>Dropped | Gain/<br>Loss<br>Members |
|-----------|--------------|------------------|------------------------|----------------|--------------------|----------------------|---------------------|--------------------------|-----------------------------|--------------------------|
| 2012-2013 | 1            | 0                | 1                      | 134            | 25                 | 4                    | 3                   | 166                      | -168                        | -2                       |
| 2013-2014 | 0            | 0                | 0                      | 143            | 3                  | 5                    | 9                   | 160                      | -157                        | 3                        |
| 2014-2015 | 0            | 0                | 0                      | 123            | 2                  | 2                    | 5                   | 132                      | -161                        | -29                      |
| 2015-2016 | 0            | 0                | 0                      | 111            | 1                  | 5                    | 10                  | 127                      | -99                         | 28                       |
| 2016-2017 | 1            | -1               | 0                      | 136            | 27                 | 3                    | 2                   | 168                      | -192                        | -24                      |
| Average   | 0            | 0                | 0                      | 129            | 12                 | 4                    | 6                   | 151                      | -155                        | -5                       |